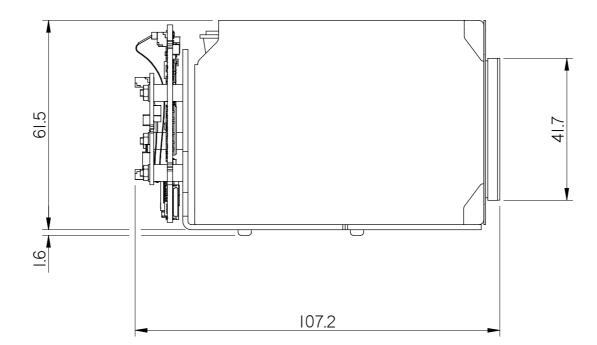

## 3RD ANGLE PROJECTION DO NOT SCALE











30-way micro-coax - Camera to Interface Board cable - not shown

Whilst every effort has been made to ensure that the information contained in this drawing and the associated CAD data in electronic form is accurate and correct, Active Silicon cannot be held liable for errors or omissions. Should any errors or omissions be discovered, Active Silicon will use all reasonable endeavours to correct and re-issue the drawings and CAD data as fast as practical.

Please note that some electrical components can vary slightly in size from batch to batch and for that reason any mechanical design integration should use the maximum component height plane as shown in this drawing and not individual component heights.

All Dimensions in millimetres (mm) and for reference only

## © 2025 Active Sil