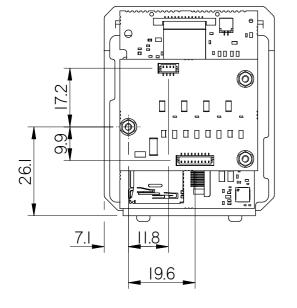

## 3RD ANGLE PROJECTION DO NOT SCALE











30-way micro-coax - Camera to Interface Board cable - not shown

Whilst every effort has been made to ensure that the information contained in this drawing and the associated CAD data in electronic form is accurate and correct, Active Silicon cannot be held liable for errors or omissions. Should any errors or omissions be discovered, Active Silicon will use all reasonable endeavours to correct and re-issue the drawings and CAD data as fast as practical.

Please note that some electrical components can vary slightly in size from batch to batch and for that reason any mechanical design integration should use the maximum component height plane as shown in this drawing and not individual component heights.

All Dimensions in millimetres (mm) and for reference only

## © 2025 Active S