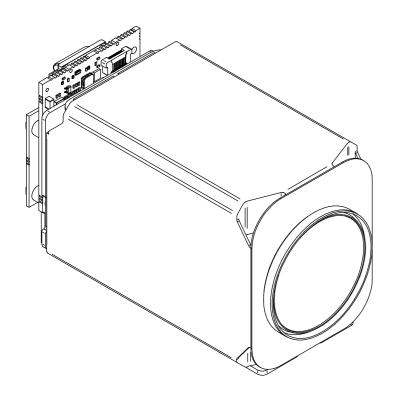

## © 2025 Active Silicon

TITLE Mechanical Overview Harrier 30x AF-Zoom IP Camera (Sony FCB-EV9520L) Wi-Fi

| DRAWN                | DATE        | APPROVED |               |            |
|----------------------|-------------|----------|---------------|------------|
| Keith Baker          | 15-Jan-2025 | PL 🗸 PE  | <b>√</b> TD • | ✓          |
| DRAWING NUMBER       |             |          | SHEET         | Α          |
| MO AD20001 0126 0101 |             |          | 1             | <b>'</b> ' |