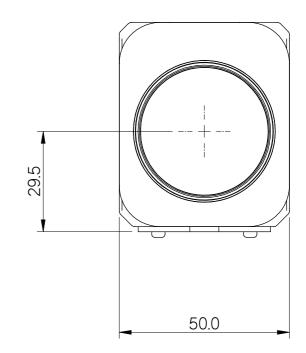

## 3RD ANGLE PROJECTION DO NOT SCALE











30-way micro-coax - Camera to Interface Board cable - not shown

Whilst every effort has been made to ensure that the information contained in this drawing and the associated CAD data in electronic form is accurate and correct, Active Silicon cannot be held liable for errors or omissions. Should any errors or omissions be discovered, Active Silicon will use all reasonable endeavours to correct and re-issue the drawings and CAD data as fast as practical.

Please note that some electrical components can vary slightly in size from batch to batch and for that reason any mechanical design integration should use the maximum component height plane as shown in this drawing and not individual component heights.

All Dimensions in millimetres (mm) and for reference only

## © 2025 Active Silic