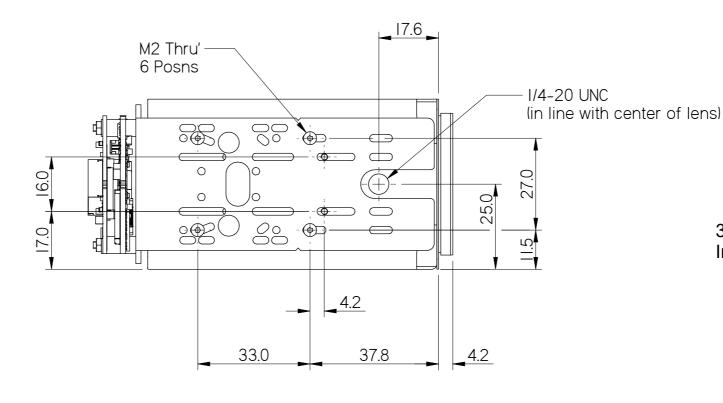

## 3RD ANGLE PROJECTION DO NOT SCALE

30-way micro-coax - Camera to Interface Board cable - not shown

Whilst every effort has been made to ensure that the information contained in this drawing and the associated CAD data in electronic form is accurate and correct, Active Silicon cannot be held liable for errors or omissions. Should any errors or omissions be discovered, Active Silicon will use all reasonable endeavours to correct and re-issue the drawings and CAD data as fast as practical.

Please note that some electrical components can vary slightly in size from batch to batch and for that reason any mechanical design integration should use the maximum component height plane as shown in this drawing and not individual component heights.

All Dimensions in millimetres (mm) and for reference only